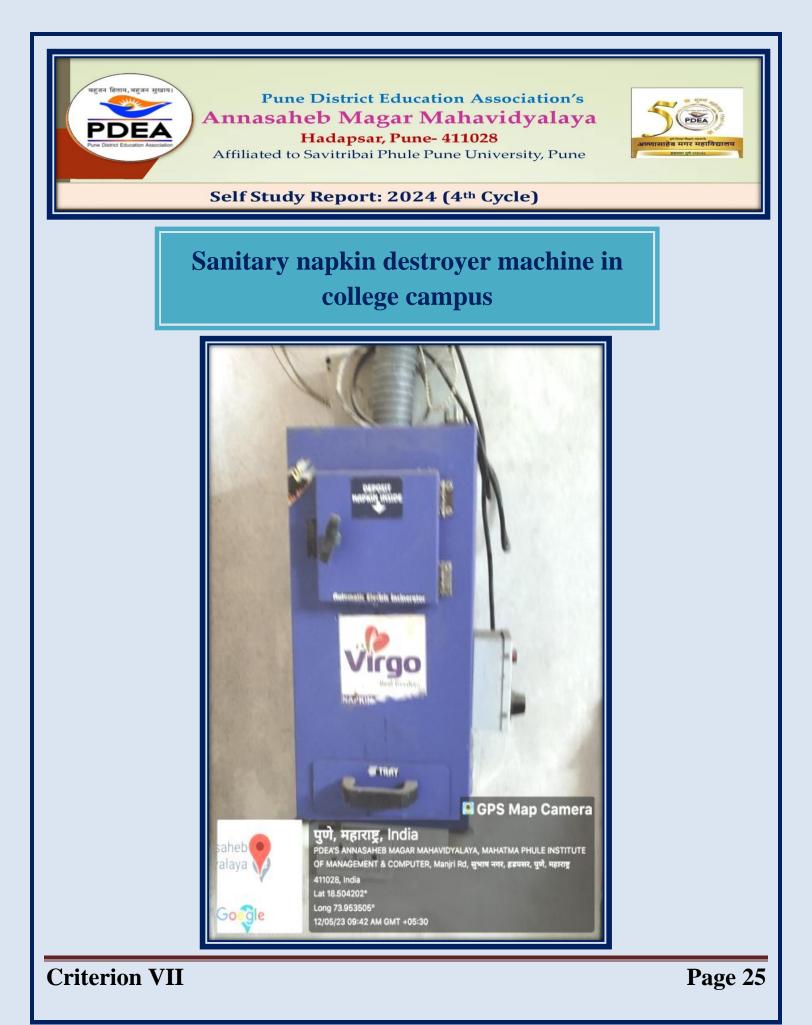

ion VII** 

Page 19



### E- Waste collected from staff and students





## e. Biomedical waste management

| Sr.No. | Particulars                                                              |
|--------|--------------------------------------------------------------------------|
| i      | Installation of sanitary napkin wending machines in college              |
| ii     | Installation of sanitary napkin destroyer machines in college            |
| iii    | Installation of sanitary napkin wending machine in college ladies hostel |
| iv     | Use of autoclave for decontaminating the microbial waste                 |



# Sanitary napkin wending machine in college campus





# Sanitary napkin wending machine in college campus





# Sanitary napkin distroyer machine in college campus









# Sanitary napkin wending machine in college ladies hostel





Pune District Education Association's Annasaheb Magar Mahavidyalaya Hadapsar, Pune- 411028 Affiliated to Savitribai Phule Pune University, Pune



Self Study Report: 2024 (4th Cycle)

# Biomedical waste management by Microbiology Department

## Biomedical waste collection





Pune District Education Association's Annasaheb Magar Mahavidyalaya Hadapsar, Pune- 411028 Affiliated to Savitribai Phule Pune University, Pune



Self Study Report: 2024 (4th Cycle)

# Biomedical waste management by Microbiology Department

### Decontamination of biomedical waste using autoclave





# Biomedical waste management by Microbiology Department

### Biomedical waste ready for disposal