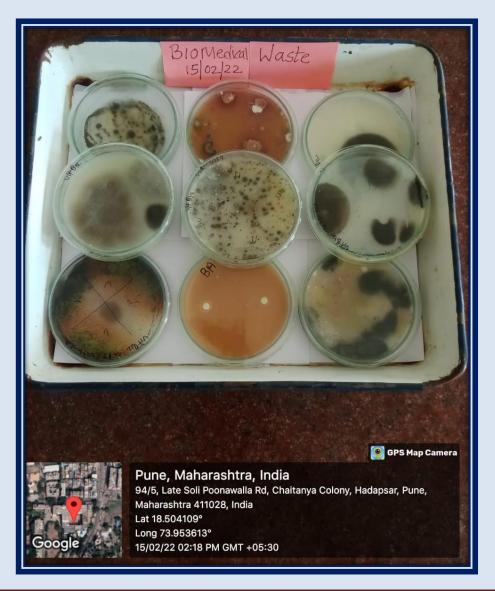

# Biomedical waste management by Microbiology Department

## Biomedical waste collection

Pune District Education Association's Annasaheb Magar Mahavidyalaya Hadapsar, Pune- 411028 Affiliated to Savitribai Phule Pune University, Pune

Self Study Report: 2024 (4th Cycle)