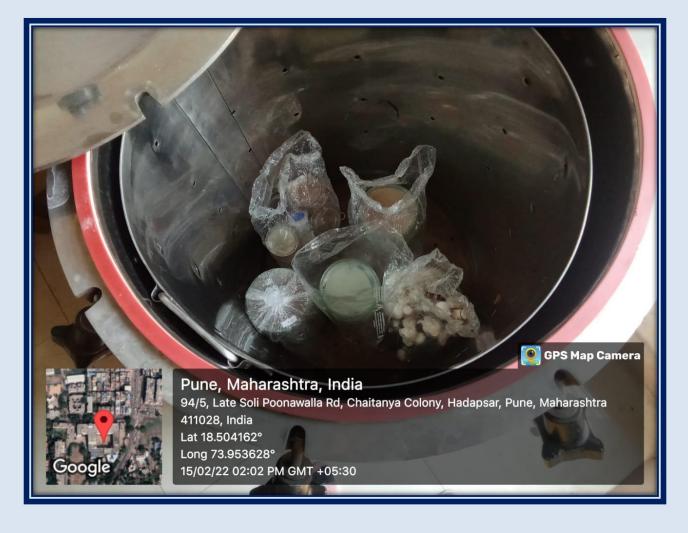

# Biomedical waste management by Microbiology Department

### Biomedical waste ready for disposal