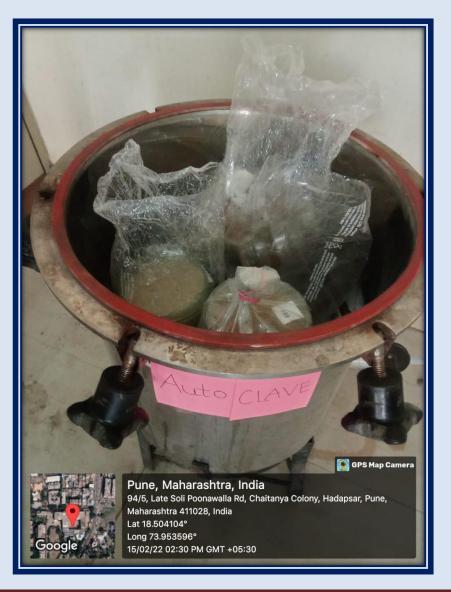

# Biomedical waste management by Microbiology Department

### Decontamination of biomedical waste using autoclave