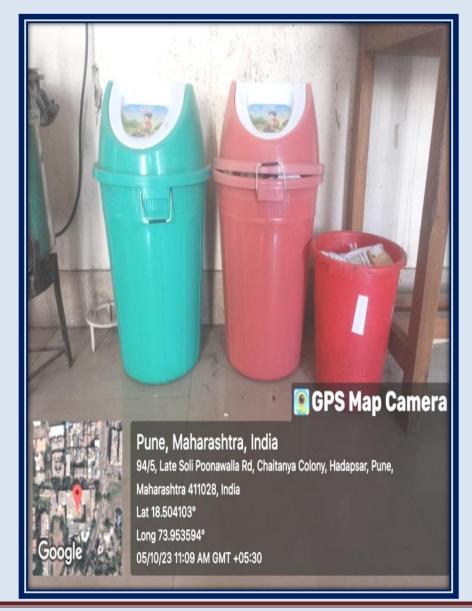

# Plastic waste awareness banners are placed in the campus

#### Separate plastic bins are placed in the campus.