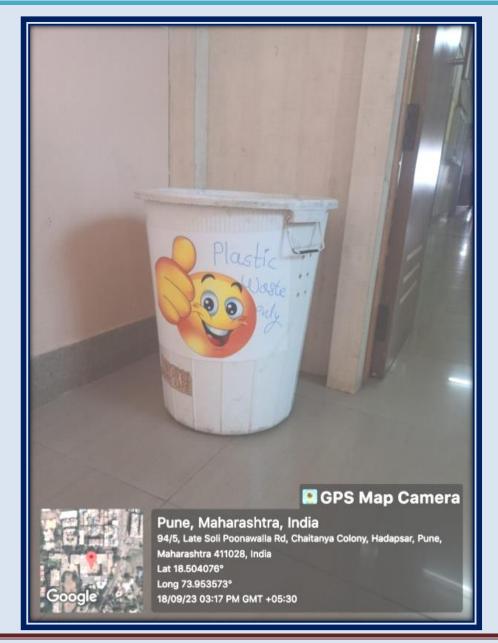

## Separated bins for paper, Plastic waste collection Plastic Dustbin

# Separated bins for paper, Plastic waste collection Paper Dustbin