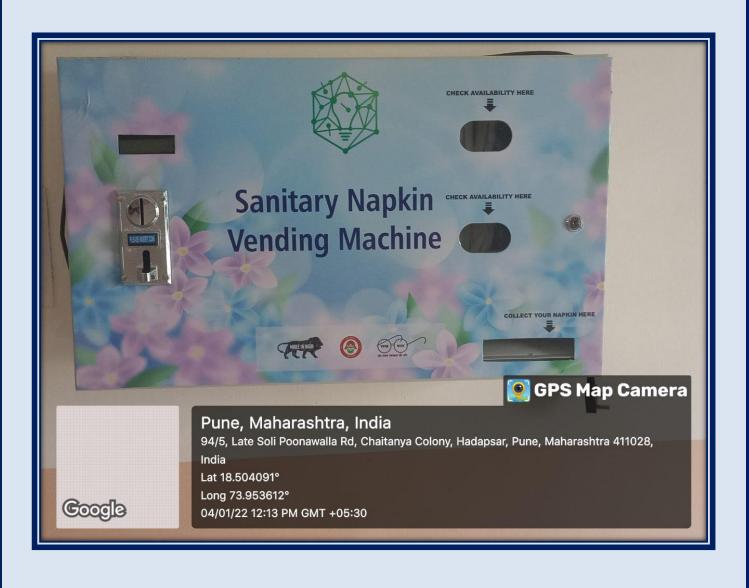

## e. Biomedical waste management

| Sr.No. | Particulars                                                              |
|--------|--------------------------------------------------------------------------|
| i      | Installation of sanitary napkin wending machines in college              |
| ii     | Installation of sanitary napkin destroyer machines in college            |
| iii    | Installation of sanitary napkin wending machine in college ladies hostel |
| iv     | Use of autoclave for decontaminating the microbial waste                 |

# Sanitary napkin wending machine in college campus